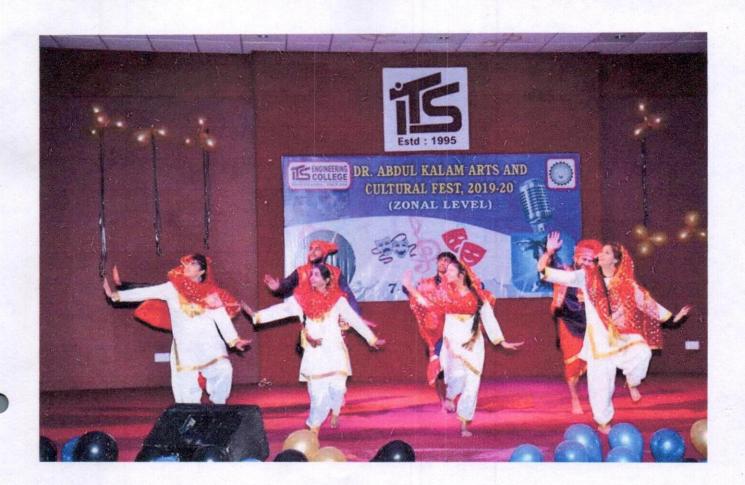

8. | Galgotias College of Engineering & Technology, Greater Noida  | 097 | Folk<br>Orchest<br>ra                           | 2  | 3 | 5  |
| 19. | G.L.Bajaj Institute of Technology & Management, Greater Noida | 192 | Mime                                            | 6  | 0 | 6  |
| 20. | United College of Engineering & Reasearch, Greater Noida      | 193 | Mimier<br>y                                     | 0  | 1 | 1  |
| 21. | JSS Academy of Technical Education, Noida                     | 091 | Nukkad<br>Natak                                 | 10 | 5 | 15 |
| 22. | GNIOT, Greater Noida                                          | 132 | Skit                                            | 4  | 2 | 6  |

# E. Photographs











Director
ITS Engineering College
Greater Noida

























# F. Print Media Coverage

# डा. अब्दुल कलाम आर्टस एण्ड कल्वरल फेस्ट की धूम

ग्रेटर नोएडा,(पंजाब केसरी): आईटीएस इंजीनियरिंग कॉलेज में शनिवार को डा अब्दुल कलाम आर्टस एण्ड कल्चरल फेस्ट मनाया गया।जिसमें जनपद के दर्जनों स्कुलो के सैकड़ों छात्रों ने मिमिक्री, नाटक मंचन, एकल नृत्य, द्वि नृत्य एवं फैशन शो प्रतियोगिता का भी आयोजन किया गया। जिसमें छात्रो ने नाटक के माध्यम से बेटी बचाओ बेटी पढाओ एवं समाज मे फैली क्रितियों को दूर करने का संदेश दिया। प्रतियोगिताओं में सबसे अधिक आकर्षण का केन्द्र फैशन शो रहा। जिसमें विद्यार्थियों ने रंग बिरंगी वेशभूषाओं को धारण कर अपने विभिन्न अंदाजों में प्रस्तुत किया।

# आर्ट्स एंड कल्चरल फेस्ट में दिखाई प्रतिभा

ग्रेटर नोएडा। डॉ. एपीजे अब्दुल कलाम प्राविधिक विश्वविद्यालय के तत्वावधान में आईटीएस इंजीनियरिंग कॉलेज में 'डॉ0 अब्दल कलाम आर्ट्स एंड कल्चरल फेस्ट्'