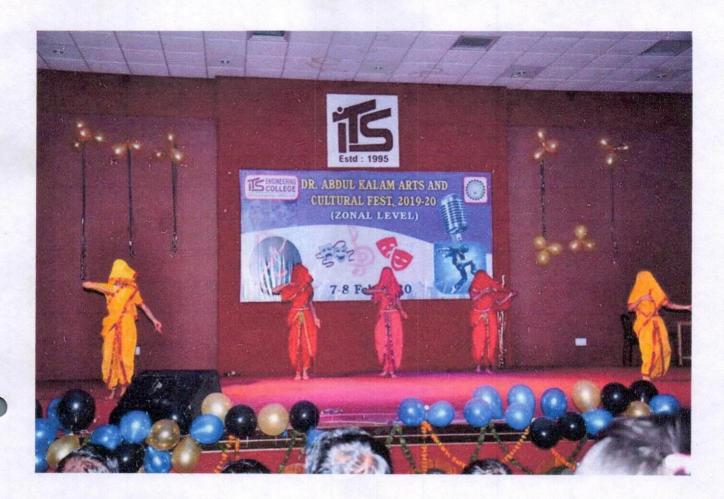

8  |
| 18. | Galgotias College of Engineering & Technology, Greater Noida  | 097 | Folk<br>Orchest<br>ra                           | 2  | 3 | 5  |
| 19. | G.L.Bajaj Institute of Technology & Management, Greater Noida | 192 | Mime                                            | 6  | 0 | 6  |
| 20. | United College of Engineering & Reasearch, Greater Noida      | 193 | Mimier<br>y                                     | 0  | 1 | 1  |
| 21. | JSS Academy of Technical Education, Noida                     | 091 | Nukkad<br>Natak                                 | 10 | 5 | 15 |
| 22. | GNIOT, Greater Noida                                          | 132 | Skit                                            | 4  | 2 | 6  |

# E. Photographs











Director
ITS Engineering College
Greater Noida

























# F. Print Media Coverage

# डा. अब्दुल कलाम आर्टस एण्ड कल्वरल फेस्ट की धूम

ग्रेटर नोएडा,(पंजाब केसरी): आईटीएस इंजीनियरिंग कॉलेज में शनिवार को डा अब्दुल कलाम आर्टस एण्ड कल्चरल फेस्ट मनाया गया।जिसमें जनपद के दर्जनों स्कुलो के सैकड़ों छात्रों ने मिमिक्री, नाटक मंचन, एकल नृत्य, द्वि नृत्य एवं फैशन शो प्रतियोगिता का भी आयोजन किया गया। जिसमें छात्रो ने नाटक के माध्यम से बेटी बचाओ बेटी पढाओ एवं समाज मे फैली क्रितियों को दूर करने का संदेश दिया। प्रतियोगिताओं में सबसे अधिक आकर्षण का केन्द्र फैशन शो रहा। जिसमें विद्यार्थियों ने रंग बिरंगी वेशभूषाओं को धारण कर अपने विभिन्न अंदाजों में प्रस्तुत किया।

# आर्ट्स एंड कल्चरल फेस्ट में दिखाई प्रतिभा

ग्रेटर नोएडा। डॉ. एपीजे अब्दुल कलाम प्राविधिक विश्वविद्यालय के तत्वावधान में आईटीएस इंजीनियरिंग कॉलेज में 'डॉ0 अब्दल कलाम आर्ट्स एंड कल्चरल