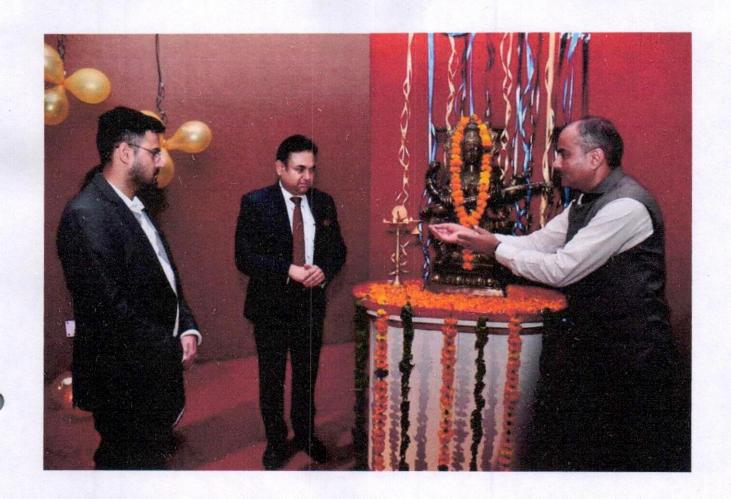

## Day - I

The two-day Dr. Abdul Kalam Arts and Cultural Fest (Zonal Level) was hosted by ITS Engineering College Greater Noida and was inaugurated at college premises on 07.02.2020 commemorating the enthusiasm and creativity of the students. The program provides a vibrant platform for students to showcase their creativity, excellence and talent though arts & cultural events. The inauguration was followed by AKTU Kulgeet and a welcome note by Dr. Vikas Singh, Executive Director, I.T.S-The Education Group. Dr. Vikas Singh emphasizes the importance of the event in terms of inculcating the social values among the students in true spirit. The ceremony was marked by the presence of Shri Sohil Chaddha, Vice Chairman, I.T.S-The Education Group, Dr. Gagan Deep Arora, Dean Academic Administration, Dr. Sanjay Yadav, Dean Students Welfare and Head of various Departments along with faculty and staff members.

The grand fest kick started with a brief introduction about the objective of organizing the Dr. Abdul Kalam Arts & Cultural Fest. Igniting cresset symbolically spread the spirit and competitiveness of the festival. After this the dignitaries on the dais were invited for lighting the cauldron.

# E. Photographs

Director
ITS Engineering College
Greater Noida