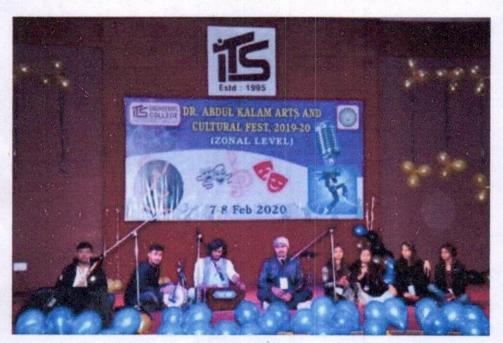

के विद्यार्थियों ने हिस्सा लिया। फेस्ट के प्रथम दिन विद्यार्थियों ने रद्दी वस्तुओं से कलात्मक चित्र, कार्टून, कोलॉज मेंकिंग, टी-शर्ट पेटिंग, फेस पेटिंग आदि प्रतियोगिताओं में हिस्सा लिया और मनमोहक कलाकृतियों को अपने हुनर से उकेरा। कार्यक्रम के दूसरे सत्र में नुक्कड़ नाटक, सोलो गायन, ग्रुप सांग, लोक वाद्य आर्केस्ट्रा, सांकेतिक अभिनय में विद्यार्थियों ने पूरे जोश से प्रतिभाग किया और दर्शकों की वाहवाही लुटी। डॉ. दीपा सिंह, प्रोफेसर रोहन श्रीवास्तव, डॉ. संजय यादव और डॉ. गगनदीप अरोड़ा का सहयोग रहा। ब्यूरो

Cayone .

Director
ITS Engineering College
Greater Noida

# Grand Inauguration of "Dr. Abdul Kalam Arts and Cultural Fest" at ITS Engineering College

🔔 parichowk.com 🔞 February 7, 2020 😸 parichowk.com

Grand Inauguration of "Dr. Abdul Kalam Arts and Cultural Fest" at ITS Engineering College



Under the aegis of Dr. A. P.J. Abdul Kalam Technical University, ITS Engineering College hosted a two day 'Dr. Abdul Kalam Arts and Cultural Fest' on 7-8 February 2020. On 7 Feb, the fest was inaugurated by honorable Vice Chairman Mr. Sohil Chaddha by lamp lightning ceremony. Furthermore, Dr. Vikas Singh, Executive director, highlighted the need and importance of cultural activities in the academics. Students from various colleges of Gautam Buddha Nagar have participated in the fest.

On the first day of the fest, students from various institutes have participated in different competitions including "Art from Waste", "Collage Making", "T-Shirt Painting", "Face Painting", "Mehandi Art", "Rangoli", "Poster Art" etc. Students have showcased their esteemed talent and willingness which reflec