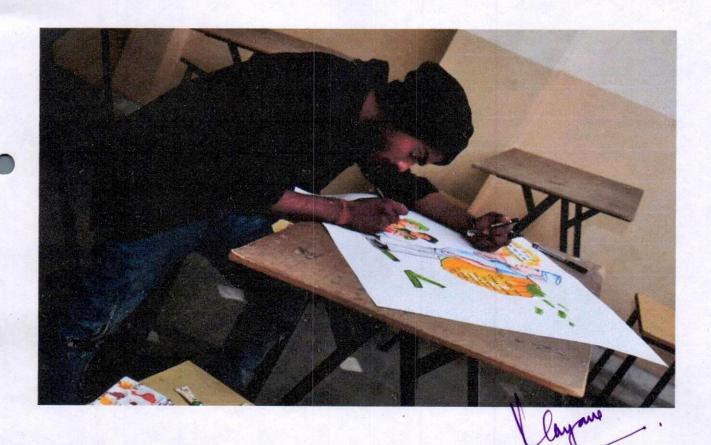

Director
ITS Engineering College
Greater Noida

Students of various colleges of Gautam Buddha Region actively participated in arts and cultural events like Rangoli making; Face Painting; Art from the waste; Poster making; T shirt Painting; Collage making; Mehandi Design; On Spot Painting; Cartooning; Nukkad Natak; lassical Vocal Solo; Light Vocal Solo; Group Song(Indian); Folk Orchestra; Mime; and Battle of Bands/Band Wars.

# E. Photographs

Director
ITS Engineering College
Greater Noida