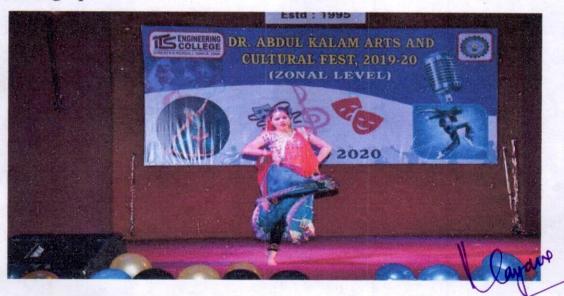

The day opened with a series of cultural events like Mimicry; Skit/Play; Solo Dance; Duet Dance; Dance(Folk Indian) & Fashion Choreography. Students of various colleges have showcased their performances in all events, exhibiting high level of talent, creativity, and intellectuality in respective events which mesmerized the audience significantly. The buoyant mood seemed a source of delight to all the college students.

# E. Photographs

Director
ITS Engineering College
Greater Noida