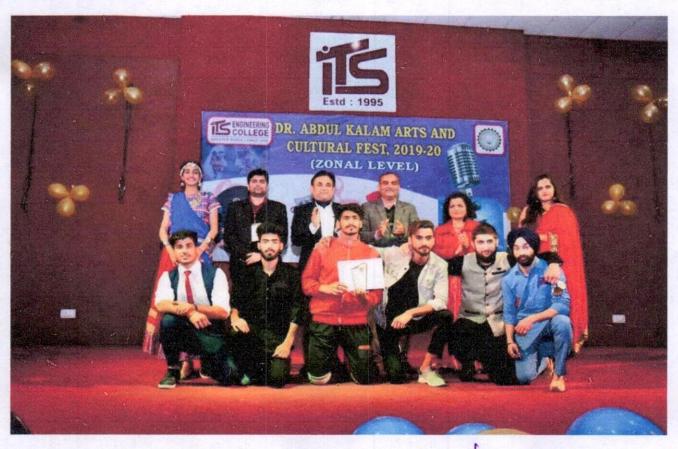

| 8  |
| 18. | Galgotias College of Engineering & Technology, Greater Noida  | 097 | Folk<br>Orchest<br>ra                           | 2  | 3 | 5  |
| 19. | G.L.Bajaj Institute of Technology & Management, Greater Noida | 192 | Mime                                            | 6  | 0 | 6  |
| 20. | United College of Engineering & Reasearch, Greater Noida      | 193 | Mimier<br>y                                     | 0  | 1 | 1  |
| 21. | JSS Academy of Technical Education, Noida                     | 091 | Nukkad<br>Natak                                 | 10 | 5 | 15 |
| 22. | GNIOT, Greater Noida                                          | 132 | Skit                                            | 4  | 2 | 6  |

# E. Photographs











Director
ITS Engineering College
Greater Noida

























# F. Print Media Coverage

# डा. अब्दुल कलाम आर्टस एण्ड कल्वरल फेस्ट की धूम

ग्रेटर नोएडा,(पंजाब केसरी): आईटीएस इंजीनियरिंग कॉलेज में शनिवार को डा अब्दुल कलाम आर्टस एण्ड कल्चरल फेस्ट मनाया गया।जिसमें जनपद के दर्जनों स्कुलो के सैकड़ों छात्रों ने मिमिक्री, नाटक मंचन, एकल नृत्य, द्वि नृत्य एवं फैशन शो प्रतियोगिता का भी आयोजन किया गया। जिसमें छात्रो ने नाटक के माध्यम से बेटी बचाओ बेटी पढाओ एवं समाज मे फैली क्रितियों को दूर करने का संदेश दिया। प्रतियोगिताओं में सबसे अधिक आकर्षण का केन्द्र फैशन शो रहा। जिसमें विद्यार्थियों ने रंग बिरंगी वेशभूषाओं को धारण कर अपने विभिन्न अंदाजों में प्रस्तुत किया।

# आर्ट्स एंड कल्चरल फेस्ट में दिखाई प्रतिभा

ग्रेटर नोएडा। डॉ. एपीजे अब्दुल कलाम प्राविधिक विश्वविद्यालय के तत्वावधान में आईटीएस इंजीनियरिंग कॉलेज में 'डॉ0 अब्दल कलाम आर्ट्स एंड कल्चर