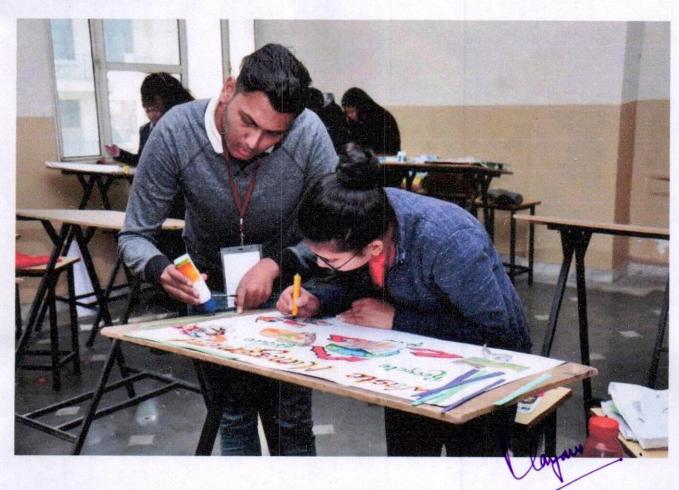

Director
ITS Engineering College
Greater Noida

Students of various colleges of Gautam Buddha Region actively participated in arts and cultural events like Rangoli making; Face Painting; Art from the waste; Poster making; T shirt Painting; Collage making; Mehandi Design; On Spot Painting; Cartooning; Nukkad Natak; lassical Vocal Solo; Light Vocal Solo; Group Song(Indian); Folk Orchestra; Mime; and Battle of Bands/Band Wars.

# E. Photographs

Director
ITS Engineering College
Greater Noida