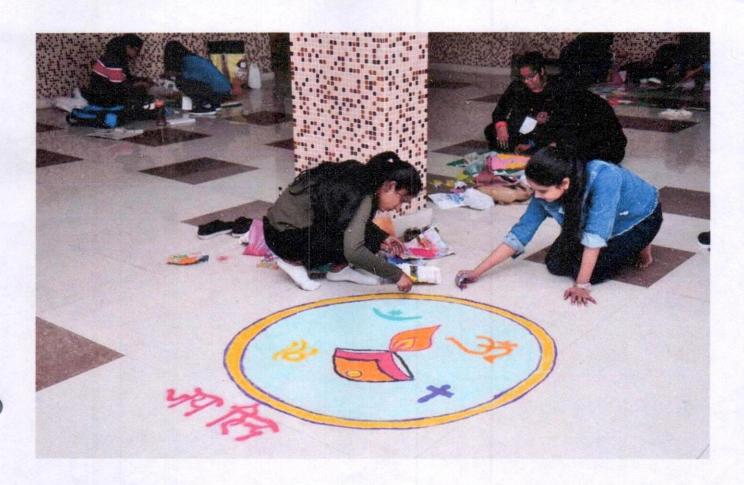

Director
ITS Engineering College
Greater Noida

Students of various colleges of Gautam Buddha Region actively participated in arts and cultural events like Rangoli making; Face Painting; Art from the waste; Poster making; T shirt Painting; Collage making; Mehandi Design; On Spot Painting; Cartooning; Nukkad Natak; lassical Vocal Solo; Light Vocal Solo; Group Song(Indian); Folk Orchestra; Mime; and Battle of Bands/Band Wars.

# E. Photographs

Director
ITS Engineering College
Greater Noida