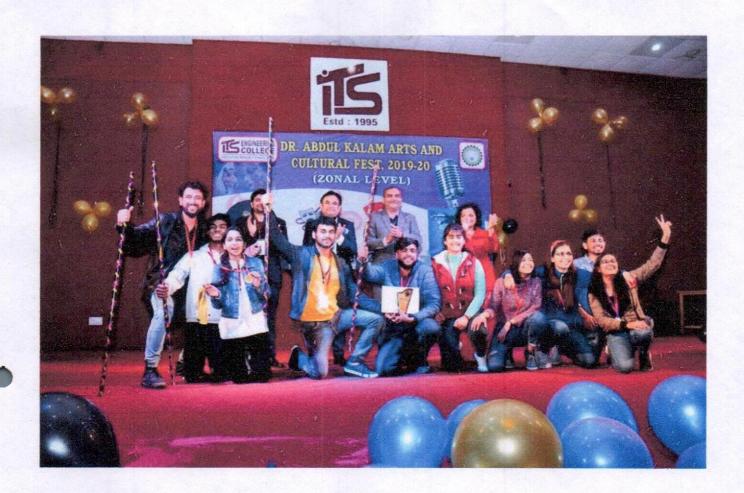

In the prize distribution ceremony, Director of the institute Dr. Sanjay Yadav and other dignitaries of the institute have appreciated the efforts & zeal of all participants. Dr. Vikas Singh, Executive Director, I.T.S-The Education Group and Dr. Sanjay Yadav, Director, ITS Engineering College has awarded the Trophies, Medals & Certificates to all winners of Dr. Abdul Kalam Arts and Cultural Fest (Zonal Level).

Shri Sohil Chaddha, VC- I.T.S Group of Education has congratulated all participants of Dr. Abdul Kalam Arts and Cultural Fest (Zonal Level) and conveyed his best wishes to all for their future endeavor.

# E. Photographs

Director
ITS Engineering College
Greater Noida