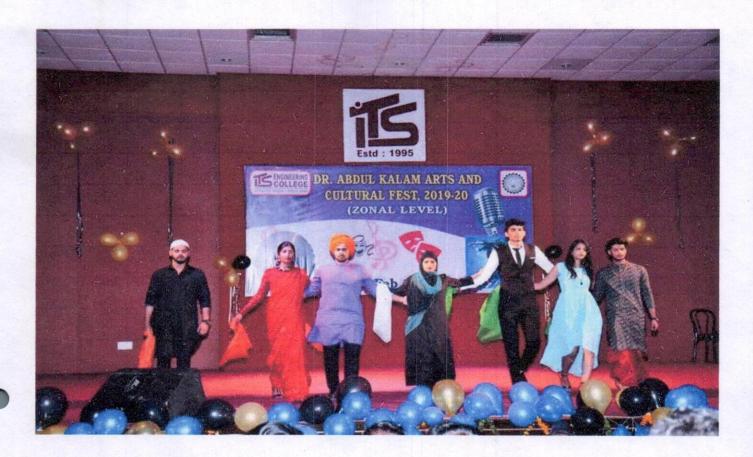

Galgotias College of Engineering & Technology, Greater Noida  | 097 | Folk<br>Orchest<br>ra                           | 2  | 3 | 5  |
| 19. | G.L.Bajaj Institute of Technology & Management, Greater Noida | 192 | Mime                                            | 6  | 0 | 6  |
| 20. | United College of Engineering & Reasearch, Greater Noida      | 193 | Mimier<br>y                                     | 0  | 1 | 1  |
| 21. | JSS Academy of Technical Education, Noida                     | 091 | Nukkad<br>Natak                                 | 10 | 5 | 15 |
| 22. | GNIOT, Greater Noida                                          | 132 | Skit                                            | 4  | 2 | 6  |

# E. Photographs











Director
ITS Engineering College
Greater Noida

























# F. Print Media Coverage

# डा. अब्दुल कलाम आर्टस एण्ड कल्वरल फेस्ट की धूम

ग्रेटर नोएडा,(पंजाब केसरी): आईटीएस इंजीनियरिंग कॉलेज में शनिवार को डा अब्दुल कलाम आर्टस एण्ड कल्चरल फेस्ट मनाया गया।जिसमें जनपद के दर्जनों स्कुलो के सैकड़ों छात्रों ने मिमिक्री, नाटक मंचन, एकल नृत्य, द्वि नृत्य एवं फैशन शो प्रतियोगिता का भी आयोजन किया गया। जिसमें छात्रो ने नाटक के माध्यम से बेटी बचाओ बेटी पढाओ एवं समाज मे फैली क्रितियों को दूर करने का संदेश दिया। प्रतियोगिताओं में सबसे अधिक आकर्षण का केन्द्र फैशन शो रहा। जिसमें विद्यार्थियों ने रंग बिरंगी वेशभूषाओं को धारण कर अपने विभिन्न अंदाजों में प्रस्तुत किया।

# आर्ट्स एंड कल्चरल फेस्ट में दिखाई प्रतिभा

ग्रेटर नोएडा। डॉ. एपीजे अब्दुल कलाम प्राविधिक विश्वविद्यालय के तत्वावधान में आईटीएस इंजीनियरिंग कॉलेज में 'डॉ0 अब्दल कलाम आर्ट्स एंड कल्चरल फेस्ट्' का आ