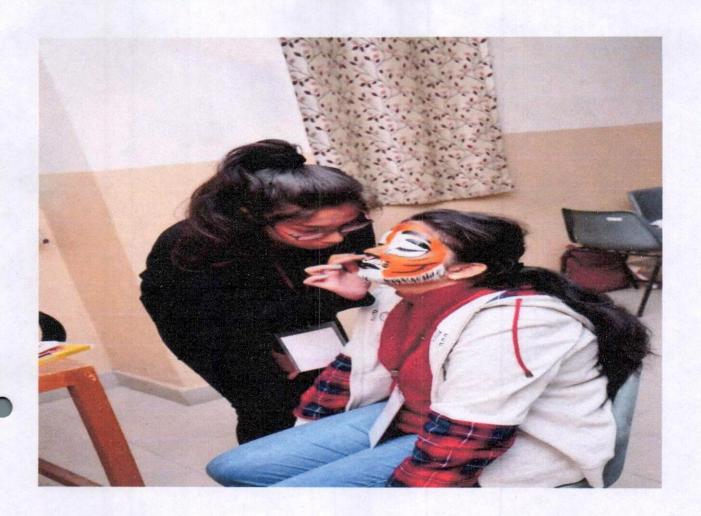

Director
ITS Engineering College
Greater Noida

Students of various colleges of Gautam Buddha Region actively participated in arts and cultural events like Rangoli making; Face Painting; Art from the waste; Poster making; T shirt Painting; Collage making; Mehandi Design; On Spot Painting; Cartooning; Nukkad Natak; lassical Vocal Solo; Light Vocal Solo; Group Song(Indian); Folk Orchestra; Mime; and Battle of Bands/Band Wars.

# E. Photographs

Director
ITS Engineering College
Greater Noida