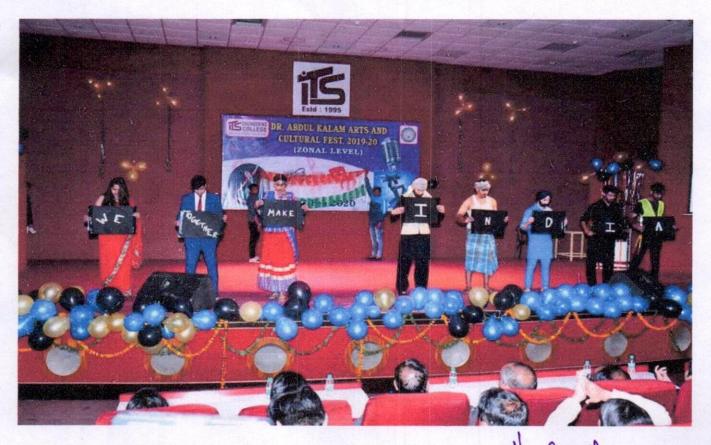

| Galgotias College of Engineering & Technology, Greater Noida  | 097 | Folk<br>Orchest<br>ra                           | 2  | 3 | 5  |
| 19. | G.L.Bajaj Institute of Technology & Management, Greater Noida | 192 | Mime                                            | 6  | 0 | 6  |
| 20. | United College of Engineering & Reasearch, Greater Noida      | 193 | Mimier<br>y                                     | 0  | 1 | 1  |
| 21. | JSS Academy of Technical Education, Noida                     | 091 | Nukkad<br>Natak                                 | 10 | 5 | 15 |
| 22. | GNIOT, Greater Noida                                          | 132 | Skit                                            | 4  | 2 | 6  |

# E. Photographs











Director
ITS Engineering College
Greater Noida

























# F. Print Media Coverage

# डा. अब्दुल कलाम आर्टस एण्ड कल्वरल फेस्ट की धूम

ग्रेटर नोएडा,(पंजाब केसरी): आईटीएस इंजीनियरिंग कॉलेज में शनिवार को डा अब्दुल कलाम आर्टस एण्ड कल्चरल फेस्ट मनाया गया।जिसमें जनपद के दर्जनों स्कुलो के सैकड़ों छात्रों ने मिमिक्री, नाटक मंचन, एकल नृत्य, द्वि नृत्य एवं फैशन शो प्रतियोगिता का भी आयोजन किया गया। जिसमें छात्रो ने नाटक के माध्यम से बेटी बचाओ बेटी पढाओ एवं समाज मे फैली क्रितियों को दूर करने का संदेश दिया। प्रतियोगिताओं में सबसे अधिक आकर्षण का केन्द्र फैशन शो रहा। जिसमें विद्यार्थियों ने रंग बिरंगी वेशभूषाओं को धारण कर अपने विभिन्न अंदाजों में प्रस्तुत किया।

# आर्ट्स एंड कल्चरल फेस्ट में दिखाई प्रतिभा

ग्रेटर नोएडा। डॉ. एपीजे अब्दुल कलाम प्राविधिक विश्वविद्यालय के तत्वावधान में आईटीएस इंजीनियरिंग कॉलेज में 'डॉ0 अब्दल कलाम आर्ट्स एंड कल्चरल फेस्ट्' का