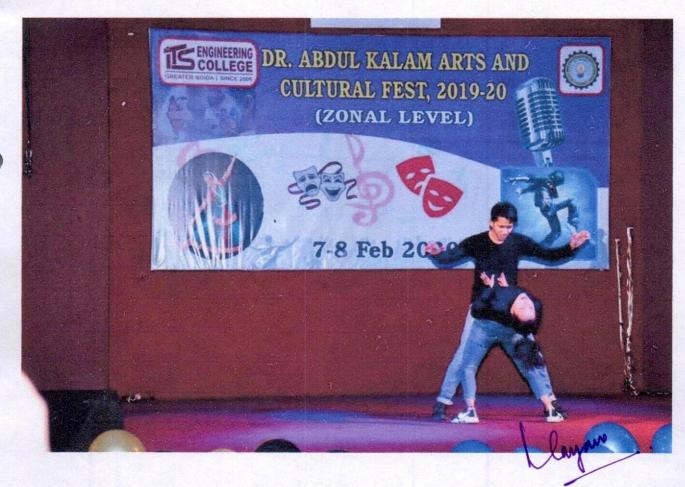

The day opened with a series of cultural events like Mimicry; Skit/Play; Solo Dance; Duet Dance; Dance(Folk Indian) & Fashion Choreography. Students of various colleges have showcased their performances in all events, exhibiting high level of talent, creativity, and intellectuality in respective events which mesmerized the audience significantly. The buoyant mood seemed a source of delight to all the college students.

# E. Photographs

Director
ITS Engineering College
Greater Noida