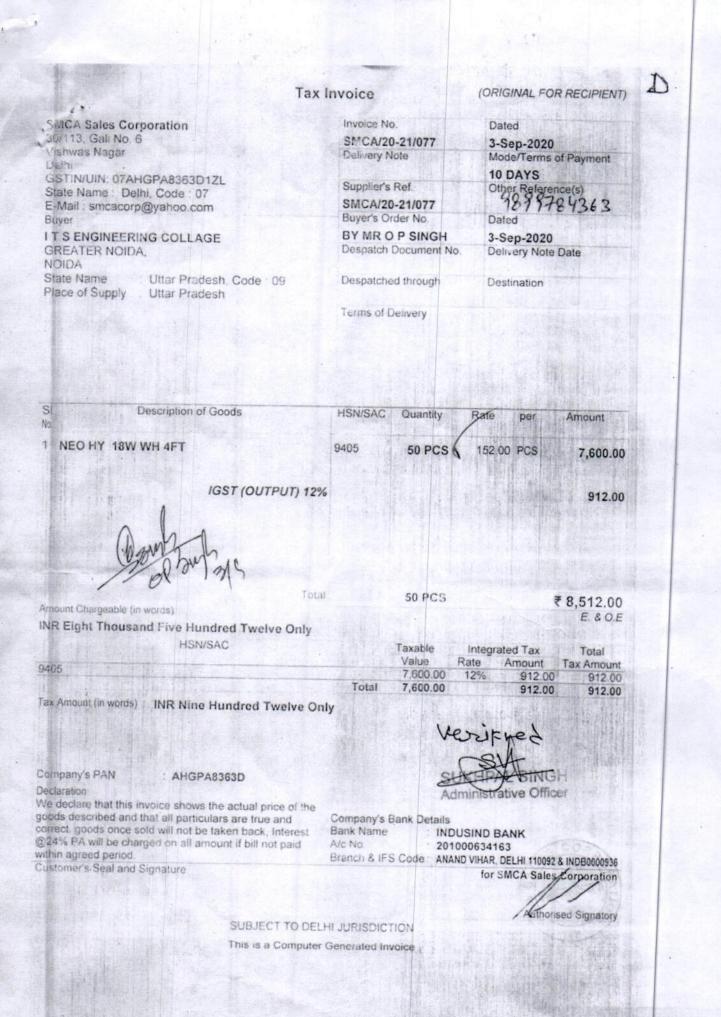

| S. No. | Energy Conservation Measures               | Page Numbers |
|--------|--------------------------------------------|--------------|
| 1      | Note                                       | 2            |
| 2      | Geo-tagged Photos of LED Bulbs             | 3-4          |
| 3      | Bills of LED Bulbs                         | 5-27         |
| 4      | Geo-tagged Photos of Sensor-based Lighting | 28-29        |
| 5      | Bills of Sensor-based Lighting             | 30           |

## **ENERGY CONSERVATION MEASURES**

The Institute is committed towards energy conservation. The common areas in the Institute are illuminated with LED lights, which lead to an energy saving up to 35 % as compared to conventional lights.