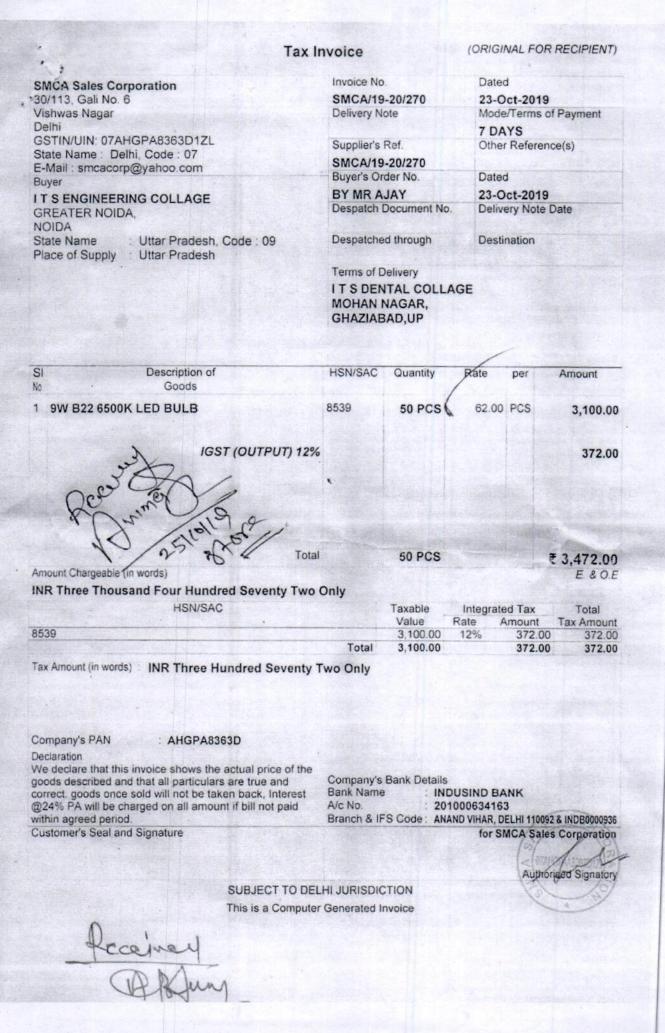

| S. No. | Energy Conservation Measures               | Page Numbers |
|--------|--------------------------------------------|--------------|
| 1      | Note                                       | 2            |
| 2      | Geo-tagged Photos of LED Bulbs             | 3-4          |
| 3      | Bills of LED Bulbs                         | 5-27         |
| 4      | Geo-tagged Photos of Sensor-based Lighting | 28-29        |
| 5      | Bills of Sensor-based Lighting             | 30           |

## **ENERGY CONSERVATION MEASURES**

The Institute is committed towards energy conservation. The common areas in the Institute are illuminated with LED lights, which lead to an energy saving up to 35 % as compared to conventional lights.