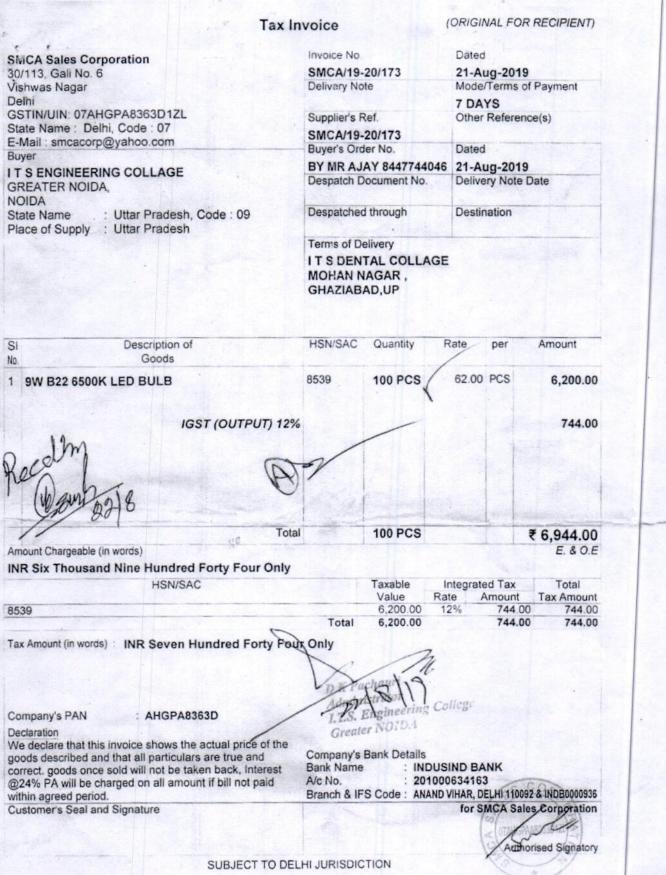

| S. No. | Energy Conservation Measures               | Page Numbers |
|--------|--------------------------------------------|--------------|
| 1      | Note                                       | 2            |
| 2      | Geo-tagged Photos of LED Bulbs             | 3-4          |
| 3      | Bills of LED Bulbs                         | 5-27         |
| 4      | Geo-tagged Photos of Sensor-based Lighting | 28-29        |
| 5      | Bills of Sensor-based Lighting             | 30           |

## **ENERGY CONSERVATION MEASURES**

The Institute is committed towards energy conservation. The common areas in the Institute are illuminated with LED lights, which lead to an energy saving up to 35 % as compared to conventional lights.