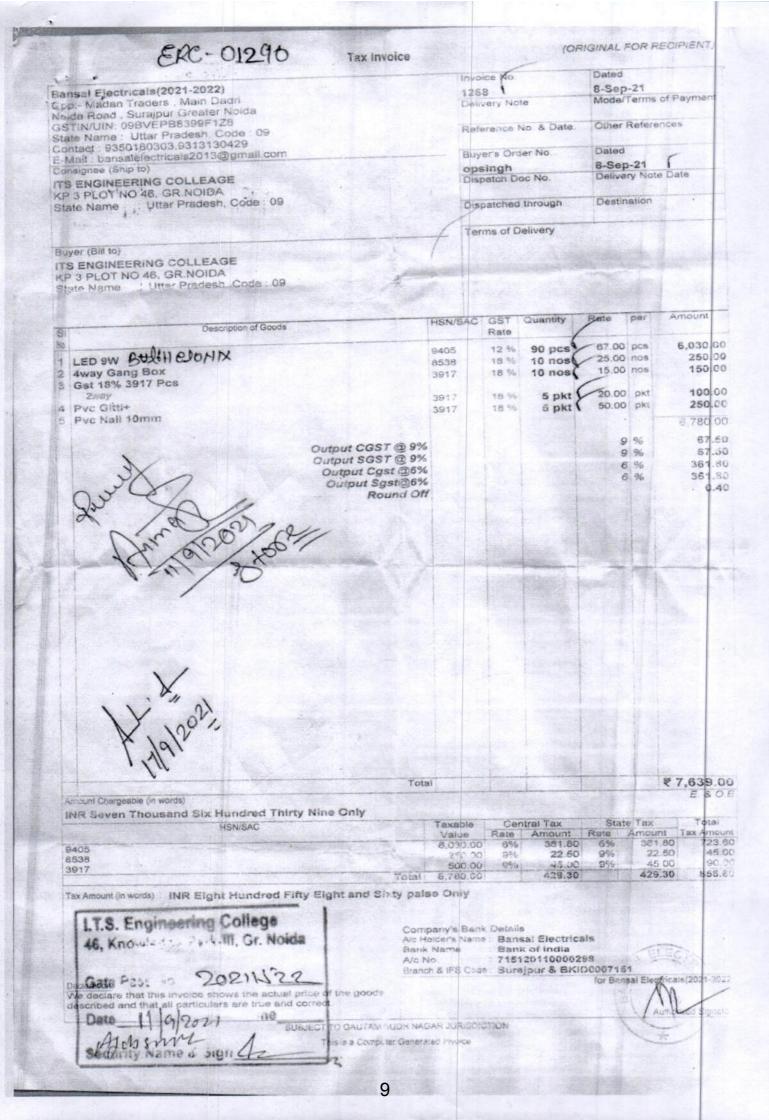

| S. No. | Energy Conservation Measures               | Page Numbers |
|--------|--------------------------------------------|--------------|
| 1      | Note                                       | 2            |
| 2      | Geo-tagged Photos of LED Bulbs             | 3-4          |
| 3      | Bills of LED Bulbs                         | 5-27         |
| 4      | Geo-tagged Photos of Sensor-based Lighting | 28-29        |
| 5      | Bills of Sensor-based Lighting             | 30           |

## **ENERGY CONSERVATION MEASURES**

The Institute is committed towards energy conservation. The common areas in the Institute are illuminated with LED lights, which lead to an energy saving up to 35 % as compared to conventional lights.