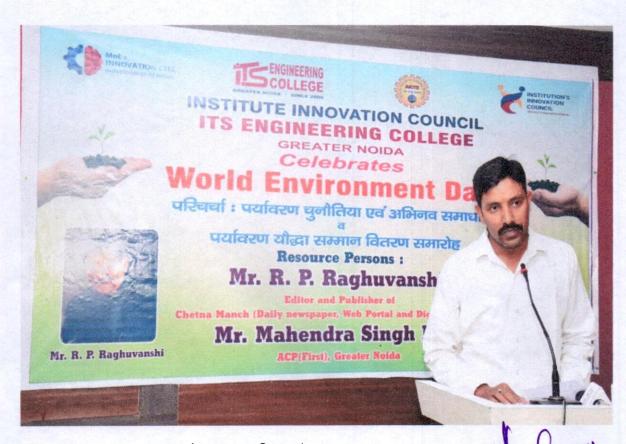

Tree Plantation Drive

ITS Engineering College Greater Noida

(A NAAC Accredited Engineering College)

World Environment Day Celebration

Oath Taking Ceremony

(A NAAC Accredited Engineering College)

Plant Sapling

Awareness Campaign to promote greenery

(A NAAC Accredited Engineering College)

Volunteering for Green and Clean Environment

Plant Sapling for a Greener Planet

(A NAAC Accredited Engineering College)

Plantation Drive