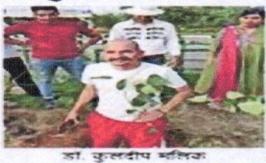

### ग्रेटर नोएडा के कुलदी

डॉ. कुलदीप अब तक लगा चुके हैं 2000 पौधे

पर्यावरण बचाने के लिए

Press Report