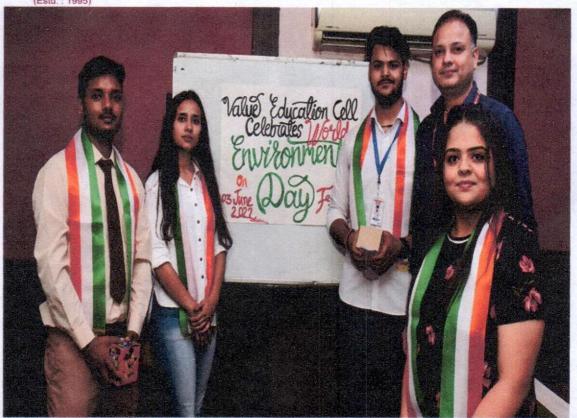

Tree Plantation Drive

ITS Engineering College Greater Noida

(A NAAC Accredited Engineering College)

World Environment Day Celebration

Oath Taking Ceremony

(A NAAC Accredited Engineering College)

Plant Sapling