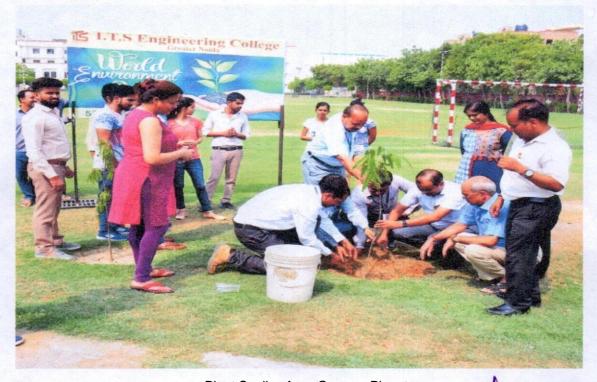

Tree Plantation Drive

Awareness Campaign to promote greenery

(A NAAC Accredited Engineering College)

Volunteering for Green and Clean Environment

Plant Sapling for a Greener Planet

(A NAAC Accredited Engineering College)

Plantation Drive