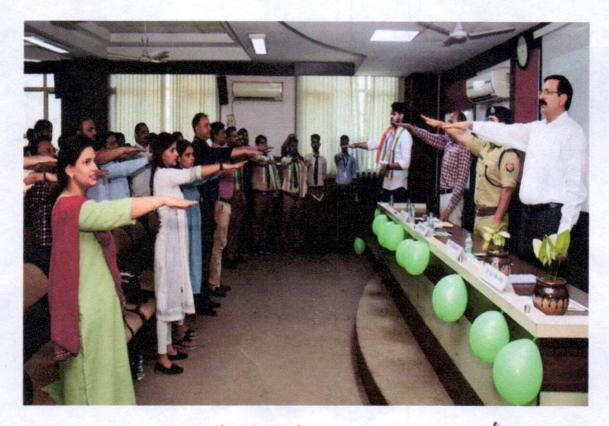

Tree Plantation Drive

ITS Engineering College Greater Noida

(A NAAC Accredited Engineering College)

World Environment Day Celebration

Oath Taking Ceremony

(A NAAC Accredited Engineering College)

Plant Sapling