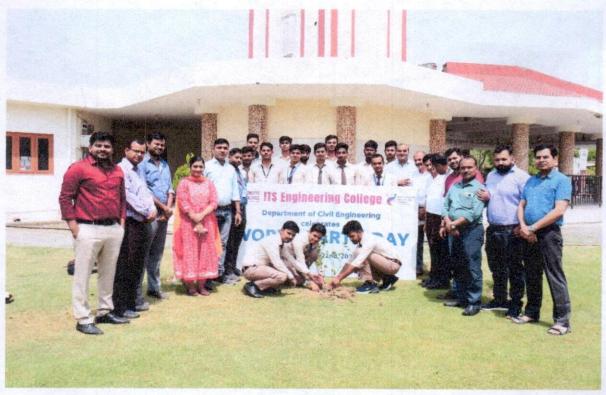

Tree Plantation Drive

Tree Plantation Drive

ITS Engineering College Greater Noida

(A NAAC Accredited Engineering College)

World Environment Day Celebration

Oath Taking Ceremony

(A NAAC Accredited Engineering College)

Plant Sapling

Awareness Campaign to promote greenery

(A NAAC Accredited Engineering College)

Volunteering for Green and Clean Environment

Plant Sapling for a Greener Planet

(A NAAC Accredited Engineering College)

Plantation Drive