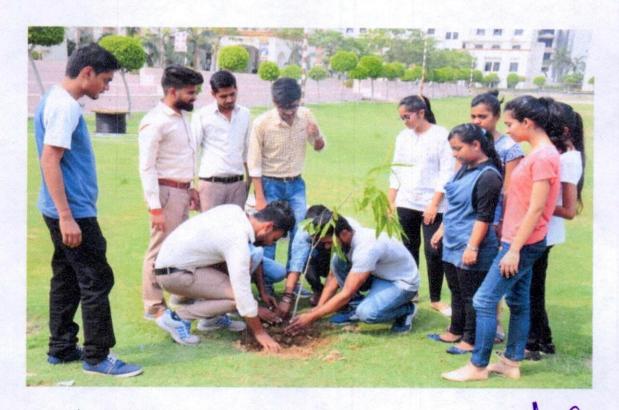

Tree Plantation Drive

Tree Plantation Drive

ITS Engineering College Greater Noida

(A NAAC Accredited Engineering College)

World Environment Day Celebration

Oath Taking Ceremony

(A NAAC Accredited Engineering College)

Plant Sapling

Awareness Campaign to promote greenery

(A NAAC Accredited Engineering College)

Volunteering for Green and Clean Environment

Plant Sapling for a Greener Planet

(A NAAC Accredited Engineering College)

Plantation Drive