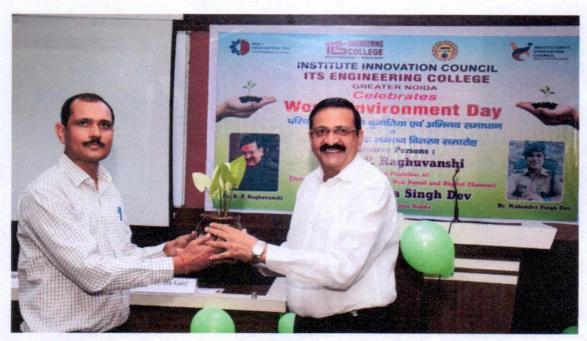

Tree Plantation Drive

ITS Engineering College Greater Noida

(A NAAC Accredited Engineering College)

World Environment Day Celebration

Oath Taking Ceremony

(A NAAC Accredited Engineering College)

Plant Sapling

Awareness Campaign to promote greenery

(A NAAC Accredited Engineering College)

Volunteering for Green and Clean Environment

Plant Sapling for a Greener Planet

(A NAAC Accredited Engineering College)

Plantation Drive