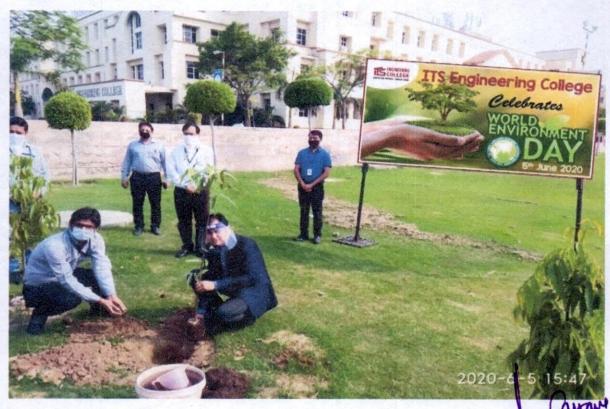

Tree Plantation Drive

ITS Engineering College Greater Noida

(A NAAC Accredited Engineering College)

World Environment Day Celebration

Oath Taking Ceremony

(A NAAC Accredited Engineering College)

Plant Sapling

Awareness Campaign to promote greenery

(A NAAC Accredited Engineering College)

Volunteering for Green and Clean Environment

Plant Sapling for a Greener Planet

(A NAAC Accredited Engineering College)

Plantation Drive

Plantation Drive

(A NAAC Accredited Engineering College)

Joining Hands to protect Mother Nature

Plantation Drive amidst Corona Times

(A NAAC Accredited Engineering College)

Plantation Drive

Plantation Drive