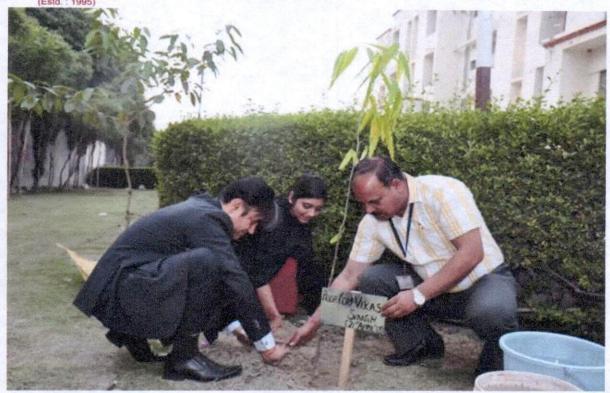

Tree Plantation Drive

Tree Plantation Drive

ITS Engineering College Greater Noida

(A NAAC Accredited Engineering College)

World Environment Day Celebration

Oath Taking Ceremony

(A NAAC Accredited Engineering College)

Plant Sapling

Awareness Campaign to promote greenery

(A NAAC Accredited Engineering College)

Volunteering for Green and Clean Environment

Plant Sapling for a Greener Planet

(A NAAC Accredited Engineering College)

Plantation Drive

Plantation Drive

(A NAAC Accredited Engineering College)

Joining Hands to protect Mother Nature

Plantation Drive amidst Corona Times

(A NAAC Accredited Engineering College)

Plantation Drive

Plantation Drive