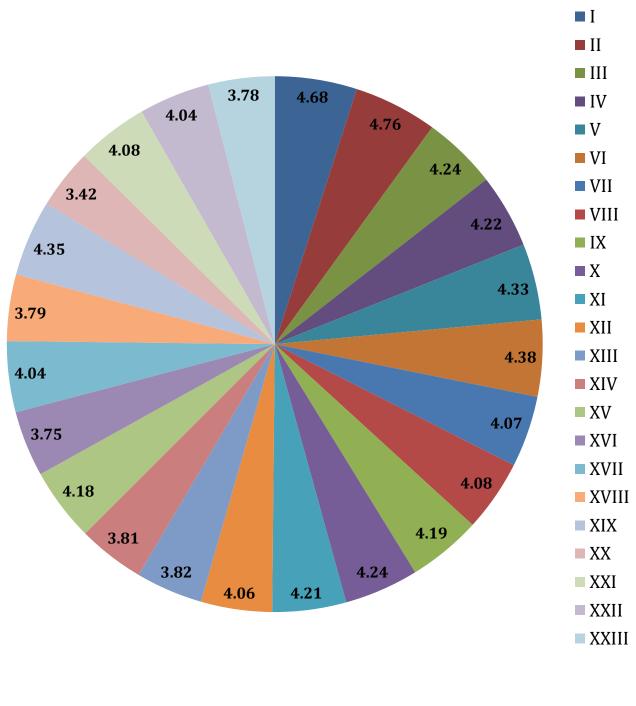

## **Student Satisfaction Survey**

| 1. My Teachers are thorough prepared when they come to the classes?                         |          |                |                 |                   |                          |
|---------------------------------------------------------------------------------------------|----------|----------------|-----------------|-------------------|--------------------------|
| 5 – Strongly                                                                                | agree    | 4 – Agree      | 3 – Neutral     | 2 – Disagree      | 1 – Strongly disagree    |
| 2. Teachers communicate the concepts of subjects well in the class.                         |          |                |                 |                   |                          |
| 5 – Strongly                                                                                | agree    | 4 – Agree      | 3 – Neutral     | 2 – Disagree      | 1 – Strongly disagree    |
| 3. Teachers use ICT tools such as LCD projector, Multimedia, etc. while teaching.           |          |                |                 |                   |                          |
| 5 – Strongly                                                                                | agree    | 4 – Agree      | 3 – Neutral     | 2 – Disagree      | 1 – Strongly disagree    |
| 4. My college Library is well maintained and well stocked.                                  |          |                |                 |                   |                          |
| 5 – Strongly                                                                                | agree    | 4 – Agree      | 3 – Neutral     | 2 – Disagree      | 1 – Strongly disagree    |
| 5. It is very easy to obtain resources from the college library.                            |          |                |                 |                   |                          |
| 5 – Strongly                                                                                | agree    | 4 – Agree      | 3 – Neutral     | 2 – Disagree      | 1 – Strongly disagree    |
| 6. As a result of my course, I believe that I have improved my career prospects.            |          |                |                 |                   |                          |
| 5 – Strongly                                                                                | agree    | 4 – Agree      | 3 – Neutral     | 2 – Disagree      | 1 – Strongly disagree    |
| 7. Placement cell is providing good and sufficient support and career opportunities to      |          |                |                 |                   |                          |
| students.                                                                                   |          |                |                 |                   |                          |
| 5 – Strongly                                                                                | agree    | 4 – Agree      | 3 – Neutral     | 2 – Disagree      | 1 – Strongly disagree    |
| 8. I get adequate support from training cell in developing my personality and communication |          |                |                 |                   |                          |
| skills.                                                                                     |          |                |                 |                   |                          |
| 5 – Strongly                                                                                | agree    | 4 – Agree      | 3 – Neutral     | 2 – Disagree      | 1 – Strongly disagree    |
| 9. College encourages me to participate in extracurricular activities.                      |          |                |                 |                   |                          |
| 5 – Strongly                                                                                | agree    | 4 – Agree      | 3 – Neutral     | 2 – Disagree      | 1 – Strongly disagree    |
| 10. Extra                                                                                   | ocurricu | lar activities | (Cultural and 7 | Cechnical both) l | help me in developing my |
| personality.                                                                                |          |                |                 |                   |                          |
| 5 – Strongly                                                                                | agree    | 4 – Agree      | 3 – Neutral     | 2 – Disagree      | 1 – Strongly disagree    |
| 11. I am encouraged to participate in inter & intra college sports events.                  |          |                |                 |                   |                          |
| 5 – Strongly                                                                                | agree    | 4 – Agree      | 3 – Neutral     | 2 – Disagree      | 1 – Strongly disagree    |
| 12. I am happy with sports facilities and activities organized by the college?              |          |                |                 |                   |                          |
| 5 – Strongly                                                                                | agree    | 4 – Agree      | 3 – Neutral     | 2 – Disagree      | 1 – Strongly disagree    |
|                                                                                             |          |                |                 |                   |                          |

## **Student Satisfaction Survey**

13. The canteen functions well in the college. 5 – Strongly agree 4 - Agree3 – Neutral 2 - Disagree1 – Strongly disagree 14. The quality of food provided in mess/canteen is good, hygienic and healthy. 5 – Strongly agree 4 - Agree3 – Neutral 2 - Disagree1 – Strongly disagree 15. I feel safe in my campus. 5 – Strongly agree 4 - Agree3 – Neutral 2 - Disagree1 – Strongly disagree 16. I am satisfied with IT services (Wi-Fi) offered by the college. 5 – Strongly agree 4 - Agree3 – Neutral 2 - Disagree1 – Strongly disagree Computer labs are well equipped with relevant software and hardware. 17. 5 – Strongly agree 4 - Agree3 – Neutral 2 - Disagree1 – Strongly disagree ERP used in the college is user friendly and useful for you. 18. 5 – Strongly agree 4 - Agree3 – Neutral 2 - Disagree1 – Strongly disagree Laboratory staff members always help me to solve my problems in labs. 19. 5 – Strongly agree 4 - Agree3 – Neutral 2 - Disagree1 – Strongly disagree 20. The Registrar office treats me respectfully and politely when I approach them for work. 5 – Strongly agree 4 - Agree3 – Neutral 2 – Disagree 1 – Strongly disagree 21. The Registrar office provides you adequate support in College and University related work affairs. 4 - Agree3 – Neutral 2 - Disagree1 – Strongly disagree 5 – Strongly agree 22. College provide conducive (favorable) environment for innovation and entrepreneurship. 5 – Strongly agree 4 - Agree3 – Neutral 2 – Disagree 1 – Strongly disagree 23. Entrepreneurship Development Cell of the college facilitates ample opportunities to incubate your ideas. 4 - Agree3 – Neutral 5 – Strongly agree 2 – Disagree 1 – Strongly disagree

## **Student Satisfaction Survey**

Aggregate Score- 4.05