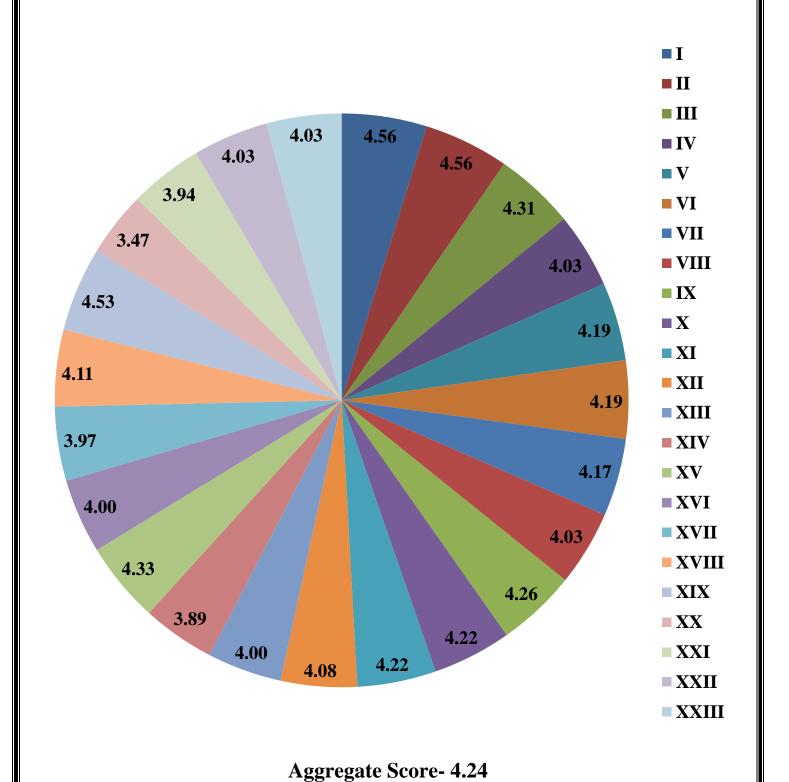

agree |                | 4 - Agree                                                            | 3 - Neutral       | 2 - Disagree        | 1 – Strongly disagree         |  |  |  |
| 23.                | Entrepreneu    | rship Develo                                                         | pment Cell of     | the college facilit | ates ample opportunities to   |  |  |  |
| inc                | ubate your ide | eas.                                                                 |                   |                     |                               |  |  |  |
| 5 – Strongly agree |                | 4 – Agree                                                            | 3 – Neutral       | 2 – Disagree        | 1 – Strongly disagree         |  |  |  |



## **Student Satisfaction Survey**