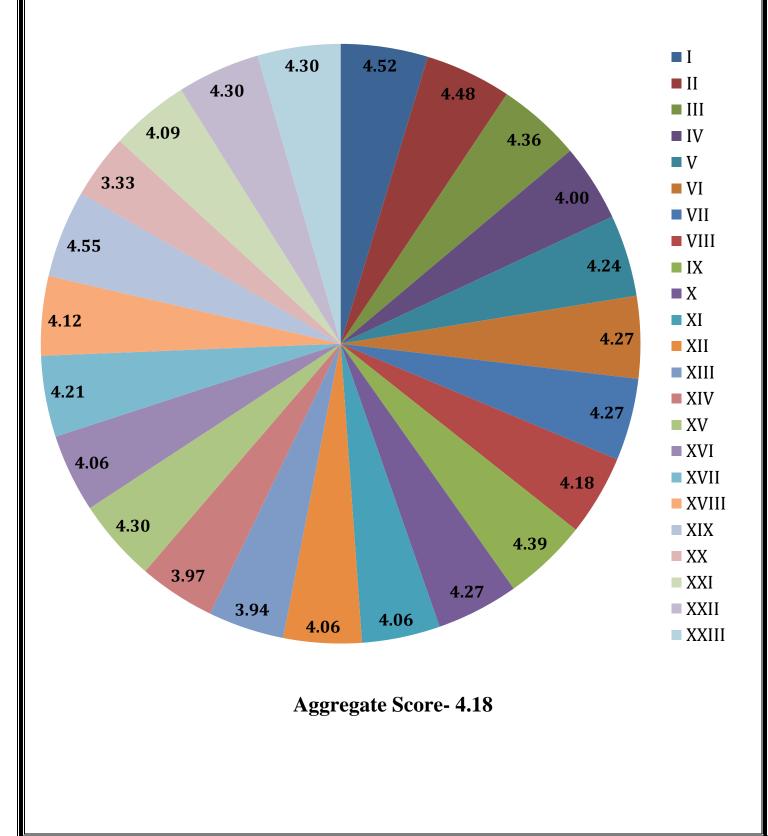

## **Student Satisfaction Survey: 2018-2019**

| 1. My Teachers are thorough prepared when they come to the classes?                         |                  |               |                 |                          |
|---------------------------------------------------------------------------------------------|------------------|---------------|-----------------|--------------------------|
| 5 – Strongly agree                                                                          | 4 – Agree        | 3 – Neutral   | 2 – Disagree    | 1 – Strongly disagree    |
| 2. Teachers communicate the concepts of subjects well in the class.                         |                  |               |                 |                          |
|                                                                                             |                  |               |                 | 1 – Strongly disagree    |
| 3. Teachers use ICT tools such as LCD projector, Multimedia, etc. while teaching.           |                  |               |                 |                          |
| 5 – Strongly agree                                                                          | 4 – Agree        | 3 – Neutral   | 2 – Disagree    | 1 – Strongly disagree    |
| 4. My college Library is well maintained and well stocked.                                  |                  |               |                 |                          |
| 5 – Strongly agree                                                                          | 4 – Agree        | 3 – Neutral   | 2 – Disagree    | 1 – Strongly disagree    |
| 5. It is very easy to obtain resources from the college library.                            |                  |               |                 |                          |
|                                                                                             |                  |               |                 | 1 – Strongly disagree    |
| 6. As a result of my course, I believe that I have improved my career prospects.            |                  |               |                 |                          |
| 5 – Strongly agree                                                                          | 4 – Agree        | 3 – Neutral   | 2 – Disagree    | 1 – Strongly disagree    |
| 7. Placement cell is providing good and sufficient support and career opportunities to      |                  |               |                 |                          |
| students.                                                                                   |                  |               |                 |                          |
| 5 – Strongly agree                                                                          | 4 – Agree        | 3 – Neutral   | 2 – Disagree    | 1 – Strongly disagree    |
| 8. I get adequate support from training cell in developing my personality and communication |                  |               |                 |                          |
| skills.                                                                                     |                  |               |                 |                          |
| 5 – Strongly agree                                                                          | 4 – Agree        | 3 – Neutral   | 2 – Disagree    | 1 – Strongly disagree    |
| 9. College encourages me to participate in extracurricular activities.                      |                  |               |                 |                          |
| 5 – Strongly agree                                                                          | 4 – Agree        | 3 – Neutral   | 2 – Disagree    | 1 – Strongly disagree    |
| 10. Extracurri                                                                              | cular activities | (Cultural and | Technical both) | help me in developing my |
| personality.                                                                                |                  |               |                 |                          |
| 5 – Strongly agree                                                                          | 4 – Agree        | 3 – Neutral   | 2 – Disagree    | 1 – Strongly disagree    |
| 11. I am encouraged to participate in inter & intra college sports events.                  |                  |               |                 |                          |
| 5 – Strongly agree                                                                          | 4 – Agree        | 3 – Neutral   | 2 – Disagree    | 1 – Strongly disagree    |
| 12. I am happy with sports facilities and activities organized by the college?              |                  |               |                 |                          |
| 5 – Strongly agree                                                                          | 4 – Agree        | 3 – Neutral   | 2 – Disagree    | 1 – Strongly disagree    |
|                                                                                             |                  |               |                 |                          |

## **Student Satisfaction Survey**

13. The canteen functions well in the college. 5 – Strongly agree 4 - Agree3 – Neutral 2 - Disagree1 – Strongly disagree 14. The quality of food provided in mess/canteen is good, hygienic and healthy. 5 – Strongly agree 4 - Agree3 – Neutral 2 - Disagree1 – Strongly disagree 15. I feel safe in my campus. 5 – Strongly agree 4 - Agree3 – Neutral 2 - Disagree1 – Strongly disagree 16. I am satisfied with IT services (Wi-Fi) offered by the college. 5 – Strongly agree 4 - Agree3 – Neutral 2 - Disagree1 – Strongly disagree Computer labs are well equipped with relevant software and hardware. 17. 5 – Strongly agree 4 - Agree3 – Neutral 2 - Disagree1 – Strongly disagree ERP used in the college is user friendly and useful for you. 18. 5 – Strongly agree 4 - Agree3 – Neutral 2 - Disagree1 – Strongly disagree Laboratory staff members always help me to solve my problems in labs. 19. 5 – Strongly agree 4 - Agree3 – Neutral 2 - Disagree1 – Strongly disagree 20. The Registrar office treats me respectfully and politely when I approach them for work. 5 – Strongly agree 4 - Agree3 – Neutral 2 – Disagree 1 – Strongly disagree 21. The Registrar office provides you adequate support in College and University related work affairs. 4 - Agree3 – Neutral 2 - Disagree1 – Strongly disagree 5 – Strongly agree 22. College provide conducive (favorable) environment for innovation and entrepreneurship. 5 – Strongly agree 4 - Agree3 – Neutral 2 – Disagree 1 – Strongly disagree 23. Entrepreneurship Development Cell of the college facilitates ample opportunities to incubate your ideas. 4 - Agree3 – Neutral 5 – Strongly agree 2 – Disagree 1 – Strongly disagree